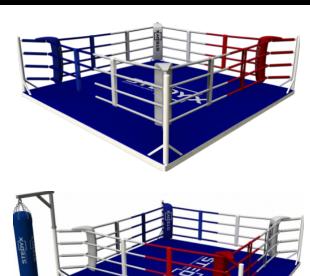

Training ring with a solid floor. The SUPREME boxing ring for training is designed for demanding training and loads. You just need to assemble the steel frame of the boxing ring, and then assemble the OSB floor onto the inner space of the frame.

## Purposeful design:

The SUPREME training ring is design based on the lower version FLR 5040. The elevated OSB floor ensures comfortable training. The floor of the ring is covered with a cotton canvas, and it meets the most stringent requirements of boxing federations. The floor of the ring is not firmly attached to the side structure. It can, therefore, be set on any surface. You have the option to buy a console for a boxing bag!

## Safety:

It's simple! Thanks to its medium-heavy duty structure, the boxing ring is stable and even suitable for more demanding training. The elevated OSB flooring has a padded layer and a cotton canvas. We normally supply this ring with 4 ropes. The safety of the athletes is our first priority.